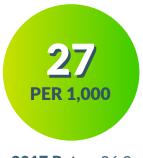

#### 2018 Teen Birth Rate

**TEEN BIRTH RATE**AGES 15-19

**2017 Rate = 26.9** 

COUNTY RANKING

DECREASE SINCE 1991