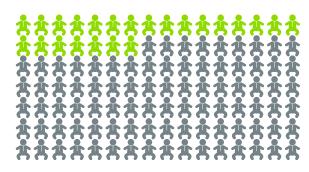

### **2018 Teen Birth Numbers**

BIRTHS TO 15-17 YEAR OLDS = 23

BIRTHS TO
18-19 YEAR OLDS = 93

TOTAL BIRTHS
15-19 YEAR OLDS

\_ \_\_\_

= 116

Total number of births to South Carolina teens (ages 15-19) = 3,480.