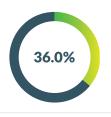

## **INSOUTH** CAROLINA

9 39%
OF HIGH SCHOOL
STUDENTS
HAVE EVER
HAD SEX

of SEXUALLY ACTIVE HIGH SCHOOL STUDENTS USED A CONDOM AT LAST SEX