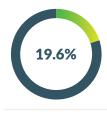

#### 2018 Teen Birth Rate

**TEEN BIRTH RATE**AGES 15-19

**2017 Rate = 26.9** 

COUNTY RANKING

DECREASE SINCE 1991