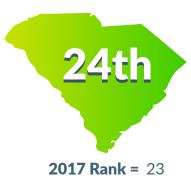

#### 2018 Teen Birth Rate

**TEEN BIRTH RATE**AGES 15-19

**2017 Rate = 26.9** 

COUNTY RANKING

DECREASE SINCE 1991